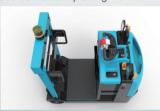

# Pickio Floor Tow Truck

# Its indoor specification allows towing max. 4 tons of loads.

A compact and powerful indoor tractor.

The compact specification enables easy use indoors, while providing power to carry max. 4 tons (1 t  $\times$  4) of loads.