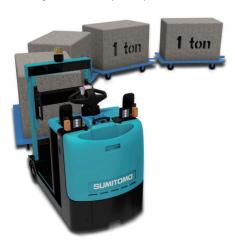

A compact and powerful indoor tractor.

The compact specification enables easy use indoors, while providing power to carry max. 4 tons (1 t  $\times$  4) of loads.

# Its indoor specification allows towing max. 4 tons of loads.