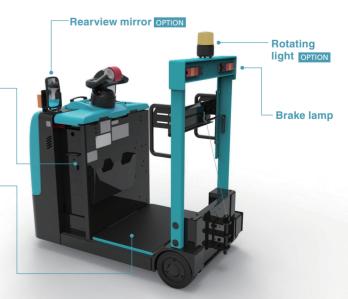

# Safety & Compact

Pickio is a compact specification which provides a driver's cockpit. It enables easy handling, reduces labor, and helps prevent accidents from picking work.