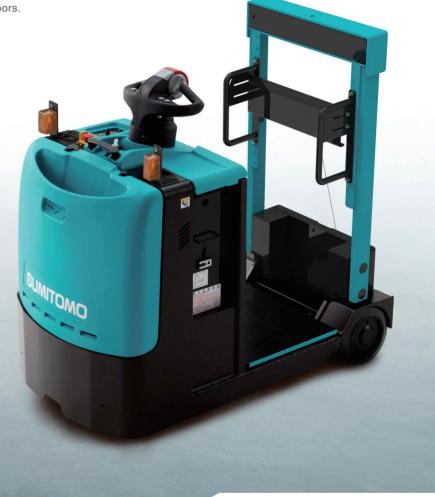

# Safety & Compact

Pickio is a compact specification which provides a driver's cockpit. It enables easy handling, reduces labor, and helps prevent accidents from picking work.

### Battery side removal

A side-removal type battery for convenient replacement is installed as standard.

#### Interlock

This function cuts the power in moving and cargo handling, and prevents accidental operation by mistake when the operator is not on board.